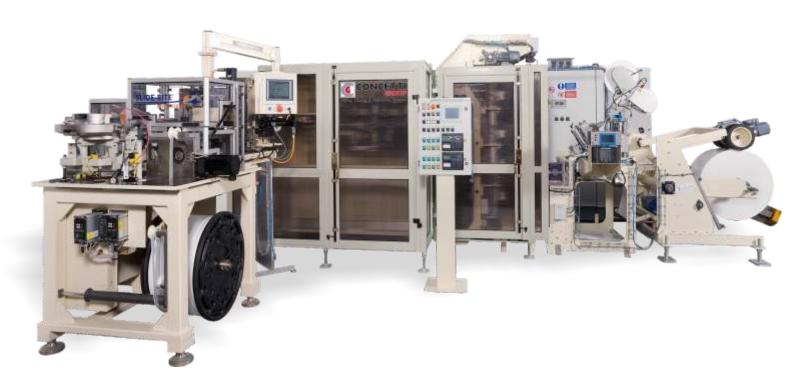

# Bags from a **tubular reel**

**CONTINUA** forms fills and seals bags, formed from a roll of tubular PE film, and can come equipped with:

- a new patented feature for inserting a zipper closure on the top of the bag thus turning an ordinary flat or gusseted PE bag into a resealable package ideal for multiple use dispensing
- Possibility to create lengthwise side seals (stabilo seals) adding structure while improving bag uniformity and stability

**CONTINUA FFS** 4 to 20 Kg up to **1400 bph** (**700 bph** with the zip applicator)