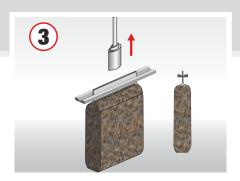

#### **Unique features**

- Single or double heat-sealing of bags at different heights on the bag face, fully programmable
- **■** High-capacity empty bag magazines
- Gusset holding and restoring devices for flawless handling of bags, specifically designed for Stabilo or Quad seal bags, patented
- **Pinch-top sealing**

Optional device to add a resealable zip closure on the top of the bag

Optional device to form bags from a gusseted tubular reel