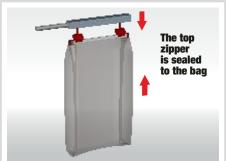

Optional device to add a resealable zip closure on the top of the bag

Optional device to form bags from a gusseted tubular reel

# Bags from a **tubular reel**

**CONTINUA** forms fills and seals bags, formed from a roll of tubular PE film, and can come equipped with:

- a new patented feature for inserting a zipper closure on the top of the bag thus turning an ordinary flat or gusseted PE bag into a resealable package ideal for multiple use dispensing
- Possibility to create lengthwise side seals (stabilo seals) adding structure while improving bag uniformity and stability

### **Unique features**

Sealing bars to create vertical seals on the four lengthwise edges

Optional device to create bags with carrying handles

■ Optional device to apply a resealable zip closure on the top of the bag