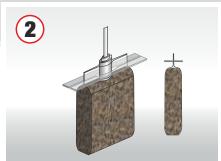

#### **Unique features**

- Single or double heat-sealing of bags at different heights on the bag face, fully programmable
- **■** High-capacity empty bag magazines
- Gusset holding and restoring devices for flawless handling of bags, specifically designed for Stabilo or Quad seal bags, patented
- **Pinch-top sealing**

Optional device to add a resealable zip closure on the top of the bag

Optional device to form bags from a gusseted tubular reel