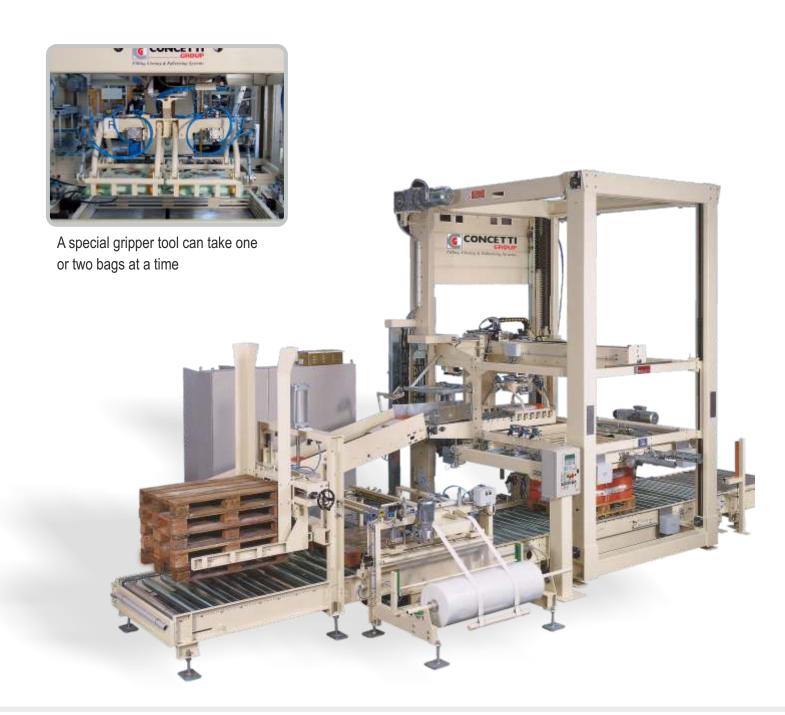

## PS-3A FOUR-COLUMN ROBOT PALLETISER

- Possibility to overlap bags to ensure loads are inside the pallet dimensions
- Top and side compression for excellent pallet stability and shape
- Top speed of **1800 bph**, according to the bag size and the layer pattern

## PS-3A FOUR AXIS PALLETISING ROBOT

- It features a gripping tool for bags or a gripping tool for boxes
- Top speed: **700 cycles/h**

## **TURN-KEY BAGGING AND PALLETISING LINE**

The Concetti Group manufactures complete packaging lines that include in-house built weighers, bag fillers and palletisers