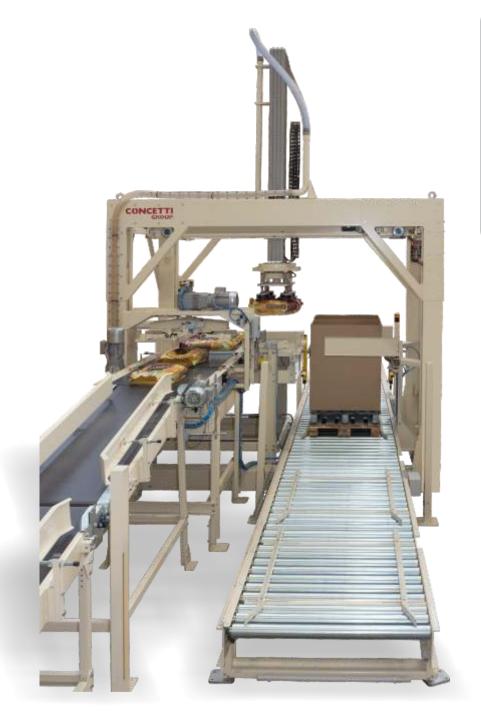

## **PS-4A/10S-P GANTRY TYPE PALLETISER**

### designed for bag-in-box palletising

Telescopic and rotating gripping tool for multiple bags

- Compact footprint. Configurations range from manual placement and loading of pallets to complete automation
- Telescopic gripper designed for multiple bags
- Top speed: 600 cycles/h