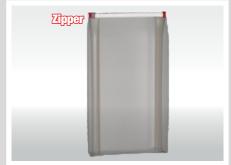

Optional device to add a resealable zip closure on the top of the bag

Optional device to form bags from a gusseted tubular reel

# Bags from a **tubular reel**

**CONTINUA** forms fills and seals bags, formed from a roll of tubular PE film, and can come equipped with:

- a new patented feature for inserting a zipper closure on the top of the bag thus turning an ordinary flat or gusseted PE bag into a resealable package ideal for multiple use dispensing
- Possibility to create lengthwise side seals (stabilo seals) adding structure while improving bag uniformity and stability

### **Unique features**

Sealing bars to create vertical seals on the four lengthwise edges

Optional device to create bags with carrying handles

■ Optional device to apply a resealable zip closure on the top of the bag