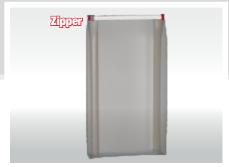

Optional device to add a resealable zip closure on the top of the bag

Optional device to form bags from a gusseted tubular reel

# Bags from a **tubular reel**

**CONTINUA** forms fills and seals bags, formed from a roll of tubular PE film, and can come equipped with:

- a new patented feature for inserting a zipper closure on the top of the bag thus turning an ordinary flat or gusseted PE bag into a resealable package ideal for multiple use dispensing
- Possibility to create lengthwise side seals (stabilo seals) adding structure while improving bag uniformity and stability

### **Unique features**

Sealing bars to create vertical seals on the four lengthwise edges

Optional device to create bags with carrying handles

■ Optional device to apply a resealable zip closure on the top of the bag