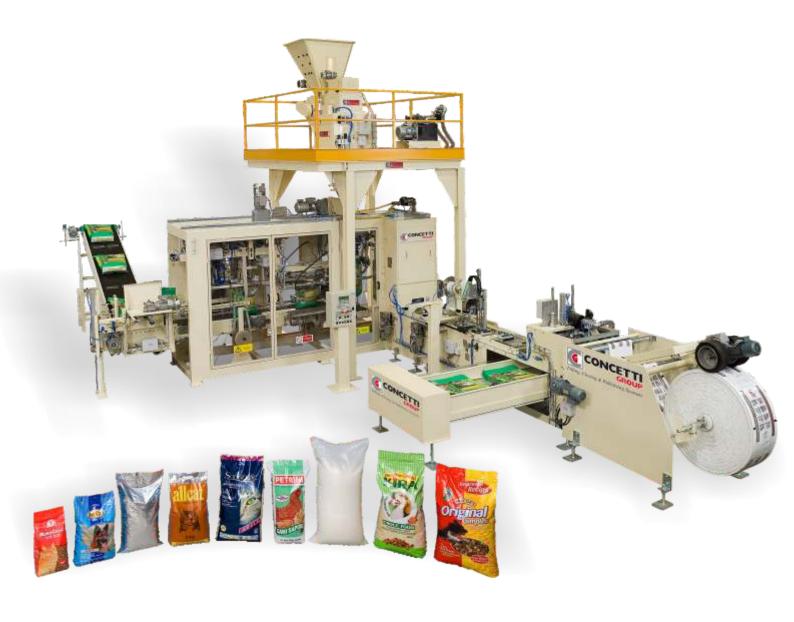

# Combined bagging machines for preformed bags and bags ftom tubular reel

**IGF** 2 - 20 Kg one filling spout up to **1000 bph** 

#### **Main adantages**

- Changover in 90 seconds without the use of tools.
- Accurate handling of the most advanced PE, PET, Alu gusseted bags, "single lip" bags, stand-up pouches etc.

#### **Unique features**

- Single or double heat-sealing of bags at different heights on the bag face, fully programmable
- **■** High-capacity empty bag magazines
- Gusset holding and restoring devices for flawless handling of bags, specifically designed for Stabilo or Quad seal bags, patented
- **Pinch-top sealing**