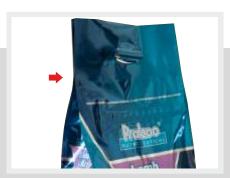

Optional device to add a resealable zip closure on the top of the bag

Optional device to form bags from a gusseted tubular reel

# Bags from a **tubular reel**

**CONTINUA** forms fills and seals bags, formed from a roll of tubular PE film, and can come equipped with:

- a new patented feature for inserting a zipper closure on the top of the bag thus turning an ordinary flat or gusseted PE bag into a resealable package ideal for multiple use dispensing
- Possibility to create lengthwise side seals (stabilo seals) adding structure while improving bag uniformity and stability