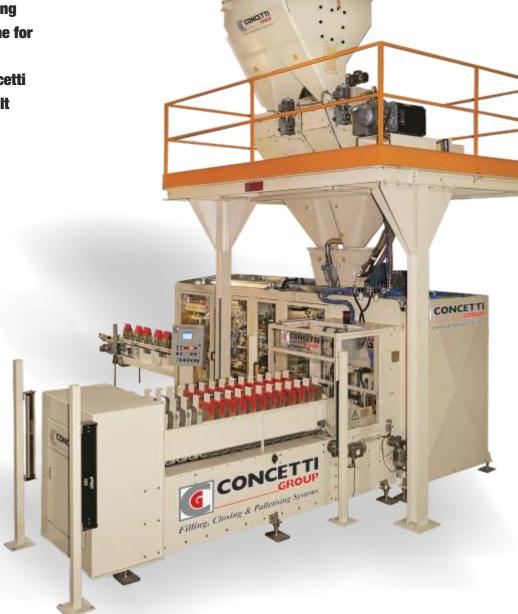

# Bagging machines for **preformed bags**

High speed bag filling and closing machine for preformed bags, complete with Concetti net weigher and belt infeed system

**IPF 25** 0,4 - 5 Kg one filling spout up to **1000 bph** 

**IPF 40** 0,4 - 5 Kg two filling spouts up to **1800 bph** 

#### **Main adantages**

- Changover in 90 seconds without the use of tools.
- Accurate handling of the most advanced PE, PET, Alu gusseted bags, "single lip" bags, stand-up pouches etc.