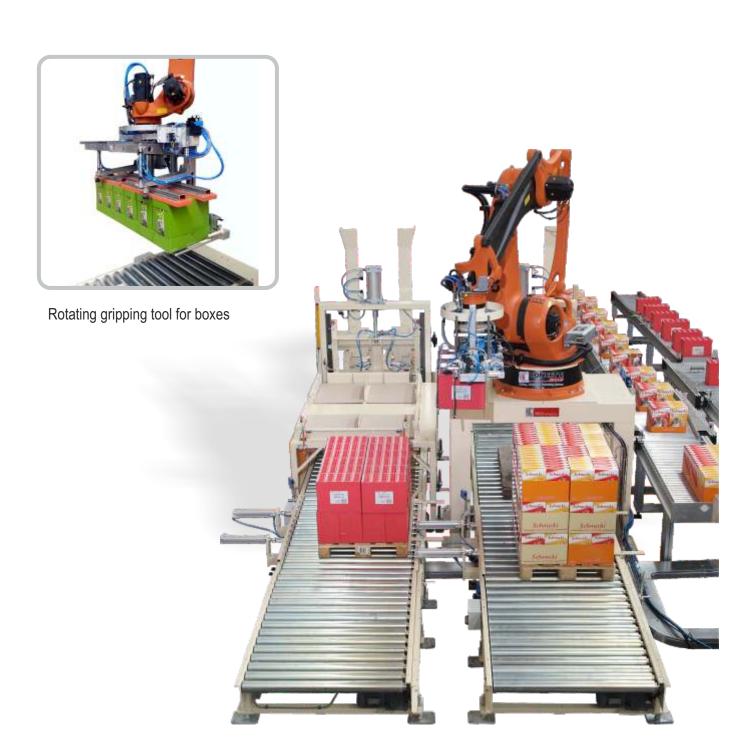

## PS-3A FOUR-COLUMN ROBOT PALLETISER

- Possibility to overlap bags to ensure loads are inside the pallet dimensions
- Top and side compression for excellent pallet stability and shape
- Top speed of **1800 bph**, according to the bag size and the layer pattern

## PS-3A FOUR AXIS PALLETISING ROBOT

- It features a gripping tool for bags or a gripping tool for boxes
- Top speed: **700 cycles/h**