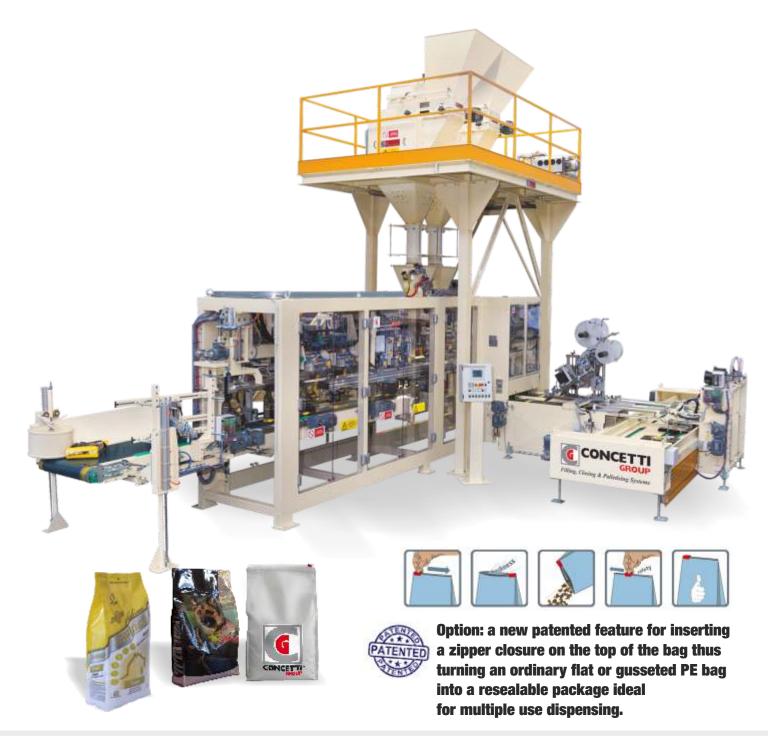

Optional device to add a resealable zip closure on the top of the bag

Optional device to form bags from a gusseted tubular reel

# Bags from a **tubular reel**

**CONTINUA** forms fills and seals bags, formed from a roll of tubular PE film, and can come equipped with:

- a new patented feature for inserting a zipper closure on the top of the bag thus turning an ordinary flat or gusseted PE bag into a resealable package ideal for multiple use dispensing
- Possibility to create lengthwise side seals (stabilo seals) adding structure while improving bag uniformity and stability

### **Unique features**

Sealing bars to create vertical seals on the four lengthwise edges

Optional device to create bags with carrying handles

■ Optional device to apply a resealable zip closure on the top of the bag