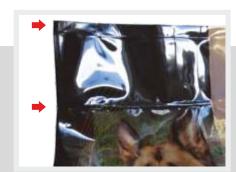

Optional device to add a resealable zip closure on the top of the bag

Optional device to form bags from a gusseted tubular reel

### **Unique features**

Sealing bars to create vertical seals on the four lengthwise edges

Optional device to create bags with carrying handles

■ Optional device to apply a resealable zip closure on the top of the bag