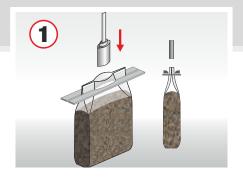

#### **Unique features**

- Single or double heat-sealing of bags at different heights on the bag face, fully programmable
- **■** High-capacity empty bag magazines
- Gusset holding and restoring devices for flawless handling of bags, specifically designed for Stabilo or Quad seal bags, patented
- **Pinch-top sealing**

Optional device to add a resealable zip closure on the top of the bag

Optional device to form bags from a gusseted tubular reel