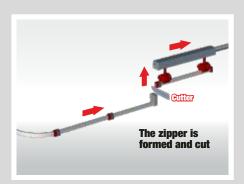

Optional device to add a resealable zip closure on the top of the bag

Optional device to form bags from a gusseted tubular reel

# Bags from a **tubular reel**

**CONTINUA** forms fills and seals bags, formed from a roll of tubular PE film, and can come equipped with:

- a new patented feature for inserting a zipper closure on the top of the bag thus turning an ordinary flat or gusseted PE bag into a resealable package ideal for multiple use dispensing
- Possibility to create lengthwise side seals (stabilo seals) adding structure while improving bag uniformity and stability