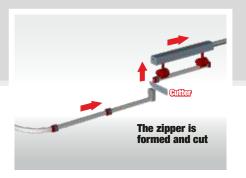

Optional device to add a resealable zip closure on the top of the bag

Optional device to form bags from a gusseted tubular reel

# Bags from a **tubular reel**

**CONTINUA** forms fills and seals bags, formed from a roll of tubular PE film, and can come equipped with:

- a new patented feature for inserting a zipper closure on the top of the bag thus turning an ordinary flat or gusseted PE bag into a resealable package ideal for multiple use dispensing
- Possibility to create lengthwise side seals (stabilo seals) adding structure while improving bag uniformity and stability