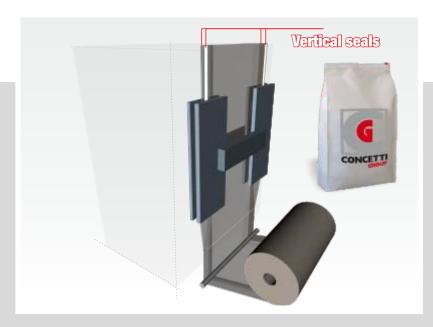

# Bags from a **tubular reel**

**CONTINUA** forms fills and seals bags, formed from a roll of tubular PE film, and can come equipped with:

- a new patented feature for inserting a zipper closure on the top of the bag thus turning an ordinary flat or gusseted PE bag into a resealable package ideal for multiple use dispensing
- Possibility to create lengthwise side seals (stabilo seals) adding structure while improving bag uniformity and stability

### **Unique features**

Sealing bars to create vertical seals on the four lengthwise edges

Optional device to create bags with carrying handles

■ Optional device to apply a resealable zip closure on the top of the bag