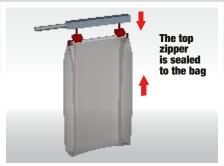

Optional device to add a resealable zip closure on the top of the bag

Optional device to form bags from a gusseted tubular reel

# Bags from a **tubular reel**

**CONTINUA** forms fills and seals bags, formed from a roll of tubular PE film, and can come equipped with:

- a new patented feature for inserting a zipper closure on the top of the bag thus turning an ordinary flat or gusseted PE bag into a resealable package ideal for multiple use dispensing
- Possibility to create lengthwise side seals (stabilo seals) adding structure while improving bag uniformity and stability

### **Unique features**

Sealing bars to create vertical seals on the four lengthwise edges

Optional device to create bags with carrying handles

■ Optional device to apply a resealable zip closure on the top of the bag